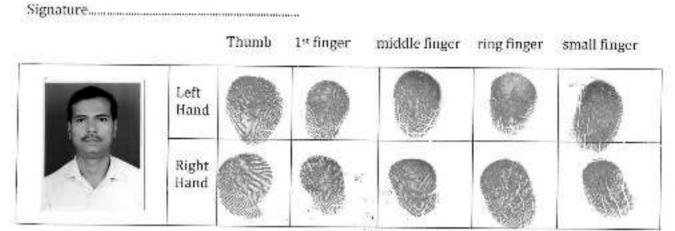

| SI<br>No  |                                                                                                                                                             | Category                                                       | Photo | Finger Print | Signature with date                             |
|-----------|-------------------------------------------------------------------------------------------------------------------------------------------------------------|----------------------------------------------------------------|-------|--------------|-------------------------------------------------|
| 1         | Smt Mira Naskar Solua<br>Mondal Para, P.O:-<br>Rajarhat Gopalpur, P.S:-<br>Airport, District -North<br>24-Parganas, West<br>Bengal, India, PIN -<br>700136  | Principal                                                      |       |              | 165 1202/28/20                                  |
| SI<br>No. | Name of the Executant                                                                                                                                       | Category                                                       | Photo | Finger Print | Signature with date                             |
| 2         | Mr Soumen Naskar<br>Solua Mondal Para<br>P.O:- Rajarhat Gopalpur,<br>P.S:- Airport, District -<br>North 24-Parganas,<br>West Bengal, India, PIN<br>- 700136 | Principal                                                      |       | 12-3         | Central Sur |
| SI<br>No. | Name of the Executant                                                                                                                                       | Category                                                       | Photo | Finger Print | Signature with date                             |
| 3         | DistrictNorth 24-<br>Parganas, West Bengal,                                                                                                                 | Represent ative of Attorney [TIRATH PROJECT S PRIVATE LIMITED] |       |              | 109 m/2/81                                      |