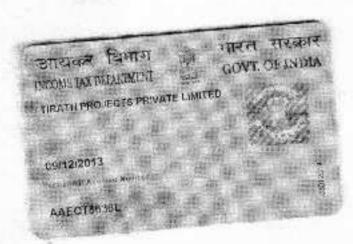

### Attorney Details :

| SI<br>No | Name, Address, Photo, Finger print and Signature                                                                                                                                                                                                                       |
|----------|------------------------------------------------------------------------------------------------------------------------------------------------------------------------------------------------------------------------------------------------------------------------|
| •        | TIRATH PROJECTS PRIVATE LIMITED  73. Bangur Avenue, Block - C, P.O:- Bangur, P.S:- Lake Town, District:-North 24-Parganas, West Bengal, India, PIN - 700055, PAN No.:: AAxxxxxx6L, Aadhaar No Not Provided by UIDAI, Status: Organization, Executed by: Representative |

# 3 MAR 2001

BXRPN7995J, (2) SRI SOUMEN NASKAR, son of Late Jesthya Naskar, having PAN: AGEPN7775M, by occupation—Business, both by faith—Hindu, both having residence at Solua Mondal Para, Post Office — Rajarhat Gopalpur, Police Station Airport, Kolkata — 700-136, District: North 24-Parganas, jointly referred to herein as PRINCIPAL do hereby appoint and nominate MESSRS TIRATH PROJECT PVT. LTD (PAN — AAECT8636L), a company incorporated under the Companies Act, 1956, having its registered office at 73, Bangur Avenue, Block 'C', P.O. Bangur, P.S. Laketown, Kolkata—700-055, represented by its directors (1) SRI YOGESH KUMAR ROHRA (PAN — ADJPR3778), son of late Tirath Das Rohra, (2) SRI SONU ROHRA (PAN — AIRPR2484C), son of Sri Harish Kumar Rohra, (3) SRI NILESH KUMAR ROHRA (PAN —ARUPR3837P), son of Sri Ashok Kumar Rohra, all by nationality Indian, all by faith—Hindu, all residing at 73, Bangur Avenue, Block 'C', P.O. Bangur, P.S. Laketown, Kolkata — 700-055 to do the following acts deeds and things: