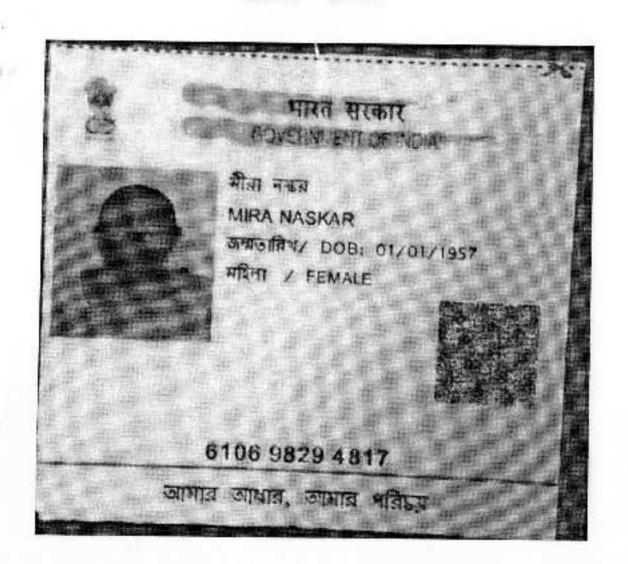

### Principal Details:

| SI<br>No | Name Address, Photo, Finger print and Signature                                                                                                                                                                                                                                                                                                                                                                                                                                                                                                                             |
|----------|-----------------------------------------------------------------------------------------------------------------------------------------------------------------------------------------------------------------------------------------------------------------------------------------------------------------------------------------------------------------------------------------------------------------------------------------------------------------------------------------------------------------------------------------------------------------------------|
| 1        | Smt Mira Naskar Wife of Late Jesthya Naskar Solua Mondal Para, P.O:- Rajarhat Gopalpur, P.S:- Airport, District -North 24- Parganas. West Bengal, India, PIN - 700136 Sex: Female, By Caste: Hindu, Occupation: House wife, Citizen of: India, PAN No.:: BXxxxxxxx5J, Aadhaar No: 61xxxxxxxxx4817, Status: Individual, Executed by: Self, Date of Execution: 03/03/2021  Admitted by: Self, Date of Admission: 03/03/2021, Place: Pvt. Residence, Executed by: Self, Date of Execution: 03/03/2021  Admitted by: Self, Date of Admission: 03/03/2021, Place: Pvt. Residence |
| 2        | Mr Soumen Naskar  Son of Late Jesthya Naskar Solua Mondal Para, P.O:- Rajarhat Gopálpur, P.S:- Airport, District:-North 24- Parganas, West Bengal, India, PIN - 700136 Sex: Male, By Caste: Hindu, Occupation: Business, Citizen of India. PAN No.:: AGxxxxxx5M, Aadhaar No.: 28xxxxxxxx6354, Status: Individual, Executed by: Self, Date of Execution: 03/03/2021  Admitted by: Self, Date of Admission: 03/03/2021, Place: Pvt. Residence, Executed by: Self, Date of Execution: 03/03/2021  Admitted by: Self, Date of Admission: 03/03/2021, Place: Pvt. Residence      |