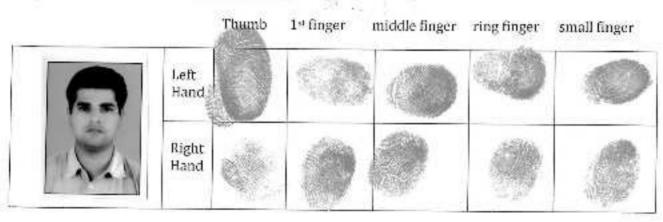

Enrolment No. WB/242/2004

ADDITIONAL TO THE TAR OF ASSUMPTION TO THE TAR 5 3 MAR 2001

Name SOUMEN NASKAR

Signature 7091 Popor

OF ASSURANCED-IV, KOLKATA

3 MAR 2024

1st finger middle finger ring finger small finger Thumb Left hand Right hand Name SONS ROWA Some Robbec Signature.... Thumb 1st finger middle finger ring finger small finger Left Hand Right Hand Name NILESH KUMAR ROHRA Signature..... Thumb 1st finger middle finger ring finger small finger Left Hand РНОТО Right Hand Name.....